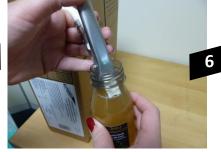

Fill juice to the 'neck' of the bottle. Secure the lid on to the bottle.

Position the label within the 2 markers on the bottle.