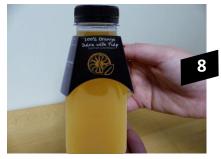

Fill juice to the 'neck' of the bottle. Secure the lid on to the bottle.

Position the label within the 2 markers on the bottle.