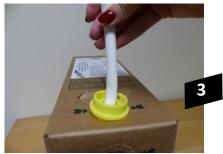

Press along the perforated edge to open the box.

Pull the tap hose through the perforated opening.

Slide the dispensing clip on to the tap hose.

With the dispensing clip secured, snip the tap hose open.

Squeeze the dispensing clip to pour the juice from the box.