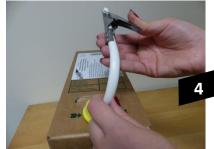

Press along the perforated edge to open the box.

Pull the tap hose through the perforated opening.

Slide the dispensing clip on to the tap hose.

With the dispensing clip secured, snip the tap hose open.

Squeeze the dispensing clip to pour the juice from the box.