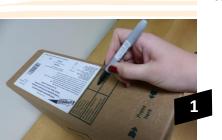

Mark the date of opening /use by on the Juice Box.

## How to guide to the Grab 'n' Go Concept

Each 10 litre Juice Box will fill 166 x 60ml bottles, 66 x 150ml bottles or 40 x 250ml bottles. Ambient storage of up to 9 months. Once opened the boxes must be kept refrigerated and can be used for up to 30 days.



Press along the perforated edge to open the box.



Pull the tap hose through the perforated opening.



Slide the dispensing clip on to the tap hose.



With the dispensing clip secured, snip the tap hose open.



Squeeze the dispensing clip to pour the juice from the box.



Fill juice to the 'neck' of the bottle. Secure the lid on to the bottle.



Position the label within the 2 markers on the bottle.