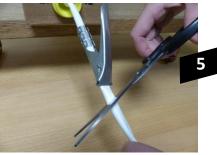

Press along the perforated edge to open the box.

Pull the tap hose through the perforated opening.

Slide the dispensing clip on to the tap hose.

With the dispensing clip secured, snip the tap hose open.

Squeeze the dispensing clip to pour the juice from the box.