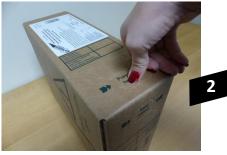

Press along the perforated edge to open the box.

Pull the tap hose through the perforated opening.

Slide the dispensing clip on to the tap hose.

With the dispensing clip secured, snip the tap hose open.

Squeeze the dispensing clip to pour the juice from the box.